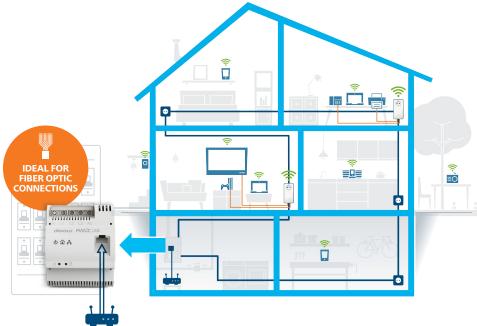

A first-class network, now and in the future: Having the devolo Magic 2 LAN DINrail means you're ready for tomorrow – today. The Magic 2 LAN DINrail solution places the maximum amount of Powerline Technology where it can be used by everyone - in the distribution box. The 2400 Mbps Internet signal is provided directly at the source. This means that it finds the fastest way to every corner of the building, even the ones that used to be unreachable. The power cables are used to turn every power socket from the basement to the attic into a potential network jack. And setting-up comprehensive networking is not only possible but easy. Thanks to the 3-phase connection to your power supply grid, you can realise the full potential of your Powerline Network. For example, you can set up a multimedia network in combination with another Magic Adapter, or you can use the Magic 2 LAN DINrail to connect your smart home. No matter what you have in mind - The Magic 2 LAN DINrail from devolo equips you for the future using G.hn Technology.

## devolo Magic 2 LAN DINTAIL

- A high-speed Powerline connection straight from the distribution box: Using the power line, every power socket becomes a potential network jack capable of speeds up to 2400 Mbps.
- Professional trailblazer in power line internet: Automatic phase coupling maximises Powerline's potential.
- Central network nodes: An optimised, unobtrusive way to deliver the internet signal directly at the source.
- Meeting high standards: Transfer multimedia at very high speeds using extensive networking, from the basement to the attic.
- Fixed component: Integrated into a control cabinet or distribution box by installing directly onto the DIN rail (4 TE).
- Impressive distance: Range of up to 500 metres using the building's electrical wiring.