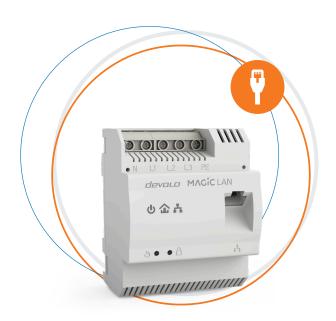

## devolo Magic 2 LAN DINTAIL

- A high-speed Powerline connection straight from the distribution box: Using the power line, every power socket becomes a potential network jack capable of speeds up to 2400 Mbps.
- Professional trailblazer in power line internet: Automatic phase coupling maximises Powerline's potential.
- Central network nodes: An optimised, unobtrusive way to deliver the internet signal directly at the source.
- Meeting high standards: Transfer multimedia at very high speeds using extensive networking, from the basement to the attic.
- Fixed component: Integrated into a control cabinet or distribution box by installing directly onto the DIN rail (4 TE).
- Impressive distance: Range of up to 500 metres using the building's electrical wiring.

Installation by person with relevant electrotechnical knowledge and experience only!

devolo Magic 2 LAN DINrail:

Art. -Nr.: 08528 (EU)

devolo AG – devolo.com