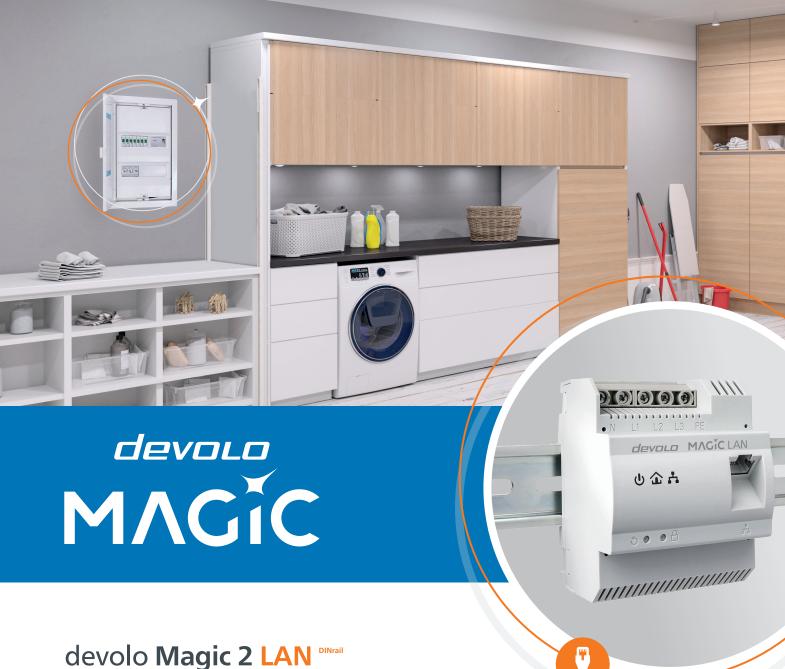

A first-class network, now and in the future: Having the devolo Magic 2 LAN DINrail means you're ready for tomorrow – today. The Magic 2 LAN DINrail solution places the maximum amount of Powerline Technology where it can be used by everyone - in the distribution box. The 2400 Mbps Internet signal is provided directly at the source. This means that it finds the fastest way to every corner of the building, even the ones that used to be unreachable. The power cables are used to turn every power socket from the basement to the attic into a potential network jack. And setting-up comprehensive networking is not only possible but easy. Thanks to the 3-phase connection to your power supply grid, you can realise the full potential of your Powerline Network. For example, you can set up a multimedia network in combination with another Magic Adapter, or you can use the Magic 2 LAN DINrail to connect your smart home. No matter what you have in mind - The Magic 2 LAN DINrail from devolo equips you for the future using G.hn Technology.

## devolo Magic 2 LAN DINTAIL

- A high-speed Powerline connection straight from the distribution box: Using the power line, every power socket becomes a potential network jack capable of speeds up to 2400 Mbps.
- Professional trailblazer in power line internet: Automatic phase coupling maximises Powerline's potential.
- Central network nodes: An optimised, unobtrusive way to deliver the internet signal directly at the source.
- Meeting high standards: Transfer multimedia at very high speeds using extensive networking, from the basement to the attic.
- Fixed component: Integrated into a control cabinet or distribution box by installing directly onto the DIN rail (4 TE).
- Impressive distance: Range of up to 500 metres using the building's electrical wiring.