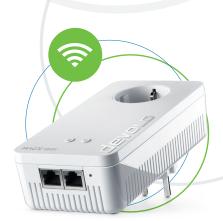

devolo Magic 2 WiFi 2-1

Welcome the digital future in your own four walls! How? With the devolo Magic 2 WiFi and its magical properties. It makes you ready for beyond tomorrow - today. Mesh Wi-Fi integrates all devolo Magic adapters and creates a seamless network magically - for wonderful connections to the Internet in any room, on the balcony and in the garden. The Wi-Fi ac standard ensures incredible peak speeds of up to 1200 Mbps and pure, digital freedom. And without buffering of course, since the high-performance Powerline technology can span extremely long distances of up to 500 metres. So streaming, gaming, home office or virtual reality are simply even more enjoyable with devolo Magic 2 WiFi! And static devices such as smart TVs or consoles can also be used, since they can be connected easily thanks to two Gigabit LAN connections. You can also keep a close eye on all devolo Magic adapters conveniently via the innovative devolo App. Thanks to super-smart Plug & Play, simply unpack, plug in and get going: non-stop magical and universal multimedia enjoyment, now and in the future - with devolo Magic 2 WiFi!

## devolo Magic 2 WiFi 2-1

- Invisible forces are at work: novel Mesh Wi-Fi and innovative Powerline technology links all devolo Magic adapters to an associated network and gets you seamlessly onto the Internet anywhere in the home, with the strongest connection.
- Exceeds your imagination: surf the net wirelessly at up to 2400 Mbps! Streaming, gaming, virtual reality and all of them magically easier, faster and more reliable than ever before.
- All-in: connect your static devices such as smart TVs, consoles or PCs via two Gigabit LAN connections.
- We've thought of everything: thanks to the integrated power socket, you won't lose out on any power connections.
- The perfect solution for long distances: easily covers large distances and always provides a strong connection, even over distances up to 500 metres. From the cellar to the attic and down to the garden simply all through the house.