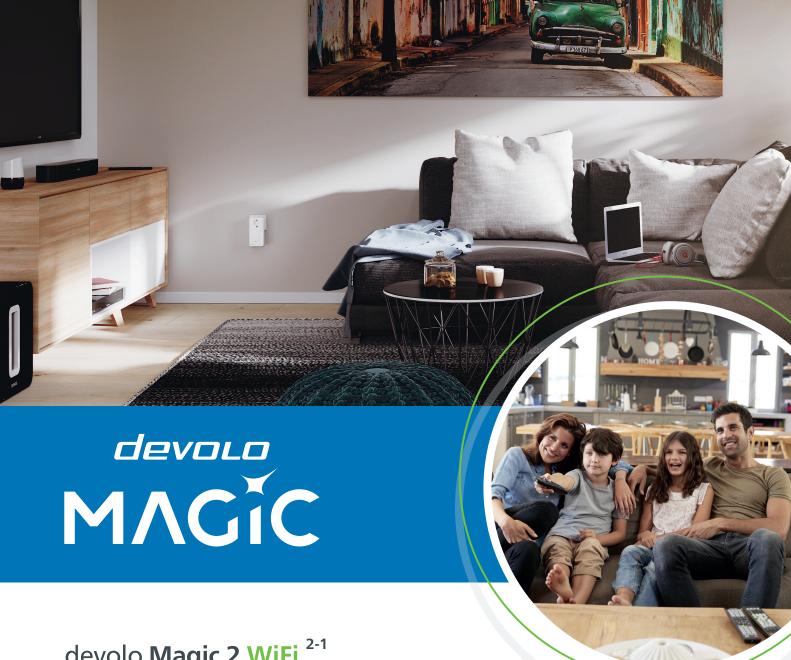

devolo Magic 2 WiFi 2-1

Welcome the digital future in your own four walls! How? With the devolo Magic 2 WiFi and its magical properties. It makes you ready for beyond tomorrow - today. Mesh Wi-Fi integrates all devolo Magic adapters and creates a seamless network magically - for wonderful connections to the Internet in any room, on the balcony and in the garden. The Wi-Fi ac standard ensures incredible peak speeds of up to 1200 Mbps and pure, digital freedom. And without buffering of course, since the high-performance Powerline technology can span extremely long distances of up to 500 metres. So streaming, gaming, home office or virtual reality are simply even more enjoyable with devolo Magic 2 WiFi! And static devices such as smart TVs or consoles can also be used, since they can be connected easily thanks to two Gigabit LAN connections. You can also keep a close eye on all devolo Magic adapters conveniently via the innovative devolo App. Thanks to super-smart Plug & Play, simply unpack, plug in and get going: non-stop magical and universal multimedia enjoyment, now and in the future - with devolo Magic 2 WiFi!

## devolo Magic 2 WiFi 2-1

- Invisible forces are at work: novel Mesh Wi-Fi and innovative Powerline technology links all devolo Magic adapters to an associated network and gets you seamlessly onto the Internet anywhere in the home, with the strongest connection.
- Exceeds your imagination: surf the net wirelessly at up to 2400 Mbps! Streaming, gaming, virtual reality and all of them magically easier, faster and more reliable than ever before.
- All-in: connect your static devices such as smart TVs, consoles or PCs via two Gigabit LAN connections.
- We've thought of everything: thanks to the integrated power socket, you won't lose out on any power connections.
- The perfect solution for long distances: easily covers large distances and always provides a strong connection, even over distances up to 500 metres. From the cellar to the attic and down to the garden simply all through the house.