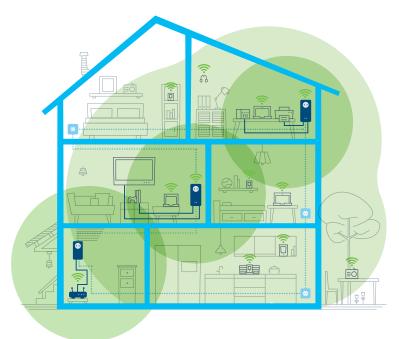

devolo Magic 2 WiFi 2-1

Welcome the digital future in your own four walls! How? With the devolo Magic 2 WiFi and its magical properties. It makes you ready for beyond tomorrow - today. Mesh Wi-Fi integrates all devolo Magic adapters and creates a seamless network magically - for wonderful connections to the Internet in any room, on the balcony and in the garden. The Wi-Fi ac standard ensures incredible peak speeds of up to 1200 Mbps and pure, digital freedom. And without buffering of course, since the high-performance Powerline technology can span extremely long distances of up to 500 metres. So streaming, gaming, home office or virtual reality are simply even more enjoyable with devolo Magic 2 WiFi! And static devices such as smart TVs or consoles can also be used, since they can be connected easily thanks to two Gigabit LAN connections. You can also keep a close eye on all devolo Magic adapters conveniently via the innovative devolo App. Thanks to super-smart Plug & Play, simply unpack, plug in and get going: non-stop magical and universal multimedia enjoyment, now and in the future - with devolo Magic 2 WiFi!

## devolo Magic 2 WiFi 2-1

- Invisible forces are at work: novel Mesh Wi-Fi and innovative Powerline technology links all devolo Magic adapters to an associated network and gets you seamlessly onto the Internet anywhere in the home, with the strongest connection.
- Exceeds your imagination: surf the net wirelessly at up to 2400 Mbps! Streaming, gaming, virtual reality and all of them magically easier, faster and more reliable than ever before.
- All-in: connect your static devices such as smart TVs, consoles or PCs via two Gigabit LAN connections.
- We've thought of everything: thanks to the integrated power socket, you won't lose out on any power connections.
- The perfect solution for long distances: easily covers large distances and always provides a strong connection, even over distances up to 500 metres. From the cellar to the attic and down to the garden simply all through the house.