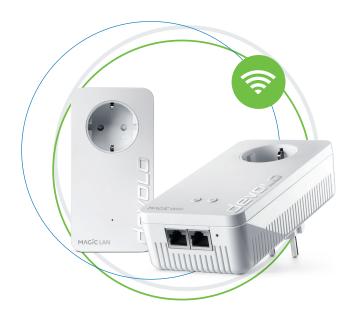

devolo Magic 2 WiFi 2-1-1 Addition: Art. -Nr.: 08382 (EU)

devolo Magic 2 WiFi 2-1-2 Starter Kit: Art. -Nr.: 08390 (EU)

devolo Magic 2 WiFi 2-1-3 Multiroom Kit: Art. -Nr.: 08398 (EU)