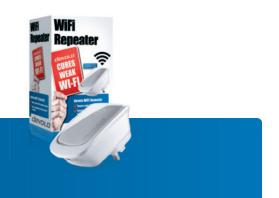

## devolo WiFi Repeater

## Highlights:

- Simply plug in, start surfing and have fun!
- Easily and quickly boosts the range of your available Wi-Fi network.
- Integrated Fast Ethernet LAN port for an additional terminal device (Smart TV, game console, computer etc.).
- Multi-tier, visual signal strength display directly on the device.
- Compact design versatile positioning throughout your house.

- Compatible with all current Wi-Fi routers\* thanks to 802.11n standard.
- Rely on the number 1: There are already over 10 million satisfied devolo dLAN® customers worldwide.
- 3-year manufacturer's warranty.
- \* Wi-Fi routers supporting WPS push-button pairing