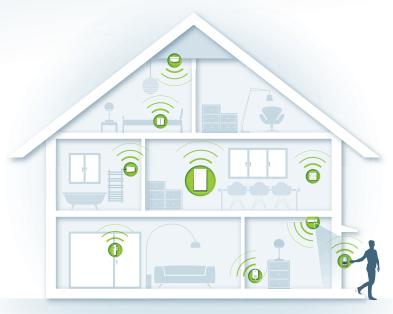

# Central Unit

The centrepiece of your smart home.

The **devolo Central Unit** discreetly ensures that all components of your smart home work with each other without a hitch. The innovative and future-proofed Z-Wave® wireless technology comes in handy here. So you will never need to worry about losing your Internet-connection, since your devolo Home Control is fully functional on its own in the house.

#### Product features:

- It doesn't get any quicker and easier than this: just unpack it, plug it in and get started!
- The Central Unit discreetly ensures that all components of your smart home work with each other without a hitch.
- Intuitive operation via an app for smartphone, tablet and computer.
- Full functional capability in the house, even without an Internet connection.
- Individually expandable at any time with other devolo Home Control components.
- Future-proofed thanks to standardised Z-Wave® wireless technology.
- 3-year manufacturer's warranty.