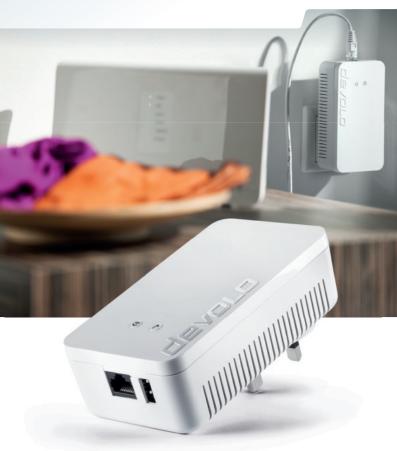

# Central Unit

The centrepiece of your smart home.

The **devolo Central Unit** discreetly ensures that all components of your smart home work with each other without a hitch. The innovative and future-proofed Z-Wave® wireless technology comes in handy here. So you will never need to worry about losing your Internet-connection, since your devolo Home Control is fully functional on its own in the house.

#### Product features:

- It doesn't get any quicker and easier than this: just unpack it, plug it in and get started!
- The Central Unit discreetly ensures that all components of your smart home work with each other without a hitch.
- Intuitive operation via an app for smartphone, tablet and computer.
- Full functional capability in the house, even without an Internet connection.
- Individually expandable at any time with other devolo Home Control components.
- Future-proofed thanks to standardised Z-Wave® wireless technology.
- 3-year manufacturer's warranty.