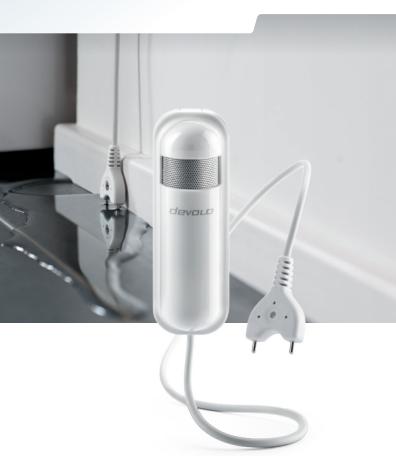

# Water Sensor

Detect water damage early.

The **devolo Water Sensor** makes sure no water damage goes undetected. The unobtrusive sensor provides reliable and timely notification so that you can react quickly and prevent the situation from getting worse.

#### **Product features:**

- Reliably provides warnings of looming water damage in the case of defective washing machines, dishwashers, overflowing baths and in the case of floods.
- Sends notifications via text message\*\*, e-mail and app (push notifications).
- Rugged and compact for unobtrusive positioning throughout the home.
- Versatile installation via adhesive film or screws (both in the scope of delivery).
- Long range and long battery life (up to 5 years).
- Intuitive operation via web browser or free app for smartphones and tablets.
- Can be combined at any time with other devolo Home Control components\*.
- Future-proof thanks to standardised Z-Wave® wireless technology.
- 3-year manufacturer's warranty.