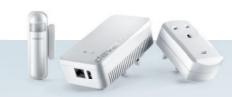

#### Product features:

- It doesn't get any quicker or easier than this: a smart home 20 minutes. Just unpack it, plug it in and get started!
- Three central unit components in one package form the optimal basis for your personal smart home.
- The Home Control Central Unit discreetly ensures that all components of your smart home work with each other without a hitch.
- The Door/Window Contact keeps an eye on your house. It reliably detects open doors, windows or drawers and sounds the alarm if something isn't right.
- The Smart Metering Plug works when you are still sleeping. It could brew fresh coff ee, turn off devices that you have forgotten or warn you if the refrigerator is still open.
- Intuitive operation by browser, and a free app for smartphones and tablets.
- Individually expandable at any time with other devolo Home Control components
- Future-proofed thanks to standardised Z-Wave® wireless technology