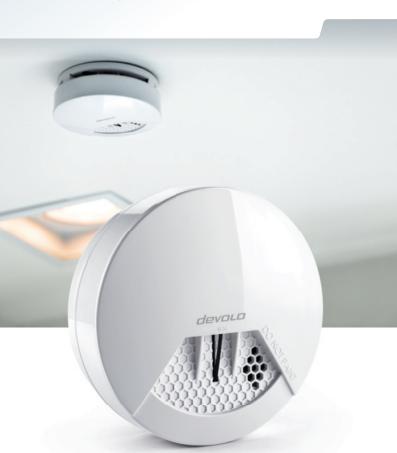

# Smoke Detector

More than just a smoke detector.

Whether you're home or away, you can rely on the **devolo**Smoke Detector to let you know if there is smoke build-up in your smart home. That's not all. It can also communicate simultaneously with additional Home Control components, turning on the light and opening the shades, for example.

#### Product features:

- Detects smoke emissions early, without fail, to keep you safe.
- The alarm consists of an acoustic and visual warning signal, as well as text message, e-mail or app notifications.
- Quick and flexibly positioned.
- Can work together with other Home Control components, for example to turn on the lights in the event of an alarm.
- Individually expandable at any time with other devolo Home Control components.
- Future-proof thanks to standardised Z-Wave® wireless technology.
- 3-year manufacturer's warranty.