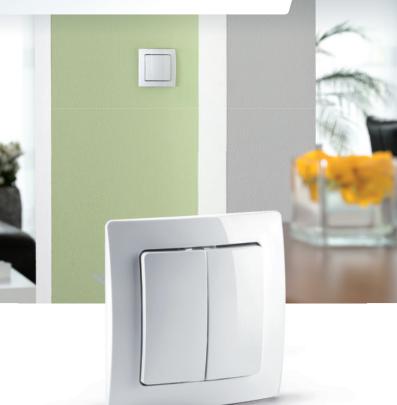

# Wall Switch

Operate the devices in your home with the push of a button.

With the **devolo Wall Switch**, your smart home is more versatile than ever before! Switch your device groups on or off at the touch of a button, have the light switch at the ideal place or transfer your entire house to night mode at the touch of a button – the devolo Wall Switch makes it possible.

#### Product features:

- Up to four programmable buttons for operating selected Home Control components, e.g. switching all lights on/off or heating on/off.
- Easily control individual Home Control components, groups or scenarios at the touch of a button.
- Versatile installation via adhesive film or screws (included in the box contents). No drilling, no mess!
- Easy installation (2 or 4 programmable buttons) with two different rocker switches.
- Easily programmable via an app or on the computer.
- Individually expandable at any time with other devolo Home Control components.
- Future-proofed thanks to standardised Z-Wave® wireless technology.
- 3-year manufacturer's warranty.