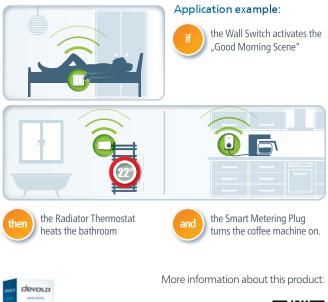

# Wall Switch

Operate the devices in your home with the push of a button.

With the **devolo Wall Switch**, your smart home is more versatile than ever before! Switch your device groups on or off at the touch of a button, have the light switch at the ideal place or transfer your entire house to night mode at the touch of a button – the devolo Wall Switch makes it possible.

#### Product features:

- Up to four programmable buttons for operating selected Home Control components, e.g. switching all lights on/off or heating on/off.
- Easily control individual Home Control components, groups or scenarios at the touch of a button.
- Versatile installation via adhesive film or screws (included in the box contents). No drilling, no mess!
- Easy installation (2 or 4 programmable buttons) with two different rocker switches.
- Easily programmable via an app or on the computer.
- Individually expandable at any time with other devolo Home Control components.
- Future-proofed thanks to standardised Z-Wave® wireless technology.
- 3-year manufacturer's warranty.