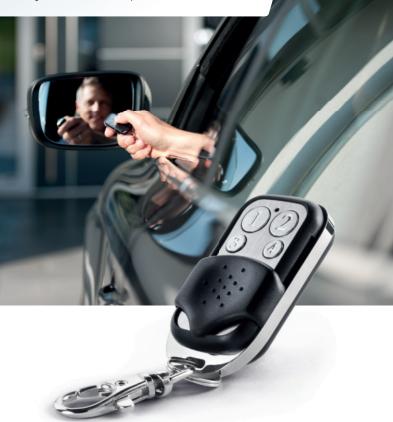

# Key-Fob Switch

The smart home controller for your trouser pocket.

With the **Key-Fob Switch**, you always have your smart home on hand. Whether you want to switch your device groups on or off at the touch of a button or transfer your entire house to night mode – the devolo Key-Fob Switch makes it possible.

# Key-Fob Switch

- Four programmable buttons for operating selected Home Control components, e.g. switching all lighting on/off or switching the heat on/off.
- Easily control individual Home Control components, groups or scenarios at the touch of a button.
- As compact and lightweight as a regular car key.
- Control your Smart Home from a distance of up to 100 metres (328 ft.).
- Protection against unintentionally pressing a button.
- Easily programmable via an app or on the computer.
- Child-safety features can be activated.
- Individually expandable at any time with other devolo Home Control components.
- Future-proofed thanks to standardised Z-Wave® wireless technology.
- 3-year manufacturer's warranty.