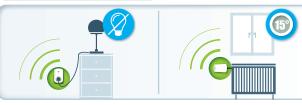

#### Application example:

the Smart Metering Plug switches lamp(s) off

More information about this product:

Key-Fob Switch UK Art. no.: 09506