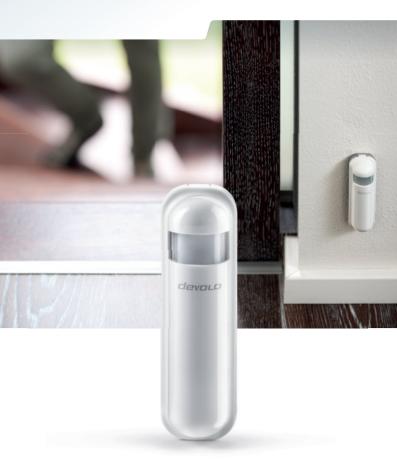

# Motion Sensor

Discreet, alert, smart.

The **Motion Sensor** can be installed in various applications in almost no time – without cables or drilling. It reliably detects movement and even identifies the difference between animals, people and objects.